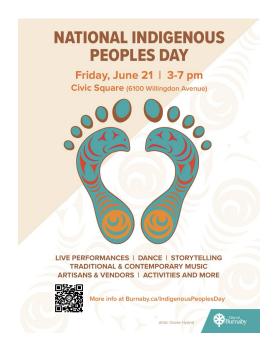

# City of Burnaby - National Indigenous Peoples Day 2024

The City of Burnaby is organizing a family friendly, community celebration to honour and recognize National Indigenous Peoples Day. This year, the event will be held on Friday, June 21 from 3 to 7 p.m. at Civic Square, 6100 Willingdon Ave., Burnaby.