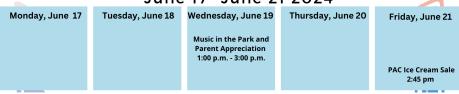

| 31     |         |                                                                 |                                                                      |                                         |          |
| THE REPORT OF THE PARTY OF THE |        |         |                                                                 |                                                                      |                                         |          |

#### June 17 - June 21 2024



#### June is:

National Indigenous Heritage Month, Italian Heritage Month, Filipino Heritage Month, Portuguese Heritage Month, Pride Season Begins

As we plan ahead, please see below for our 2024-2025 school calendar.

#### School Calendar Dates 2024/2025

The Ministry of Education's School Calendar Regulations require that on or before May 31, 2024, schools are requested to make the following information available to every parent/guardian of a student in the school. All schools are required to hold six Non-Instructional days and one Curriculum Implementation Day specified by the Ministry for the school year 2024-2025. Therefore, the Currie School calendar will be as follows: More dates will be shared as they are known.

Tuesday, September 3 School Opens for 2024/2025 school year

Friday