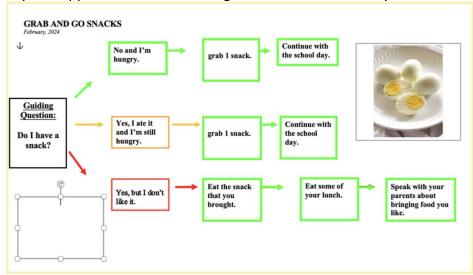

Classroom teachers will be sharing with our students the purpose of the fridge which is to be able to access food for anyone who needs it. We are using this flow chart for students to ask themselves questions before accessing the fridge. We want to make sure students eat their snacks and lunches from home first before helping themselves to these foods. All students at our school have access to the fridge which is located right in the main office.