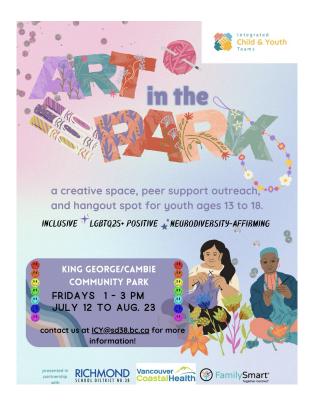

### Integrated Child and Youth Teams - Art in the Park

Facilitated by Integrated Child and Youth Teams (ICY) youth peer support workers, this non-clinical, drop-in group will run on Fridays from July 12 to August 23 (1-3 p.m.) at King George/Cambie Community Park. No registration or commitment is required.