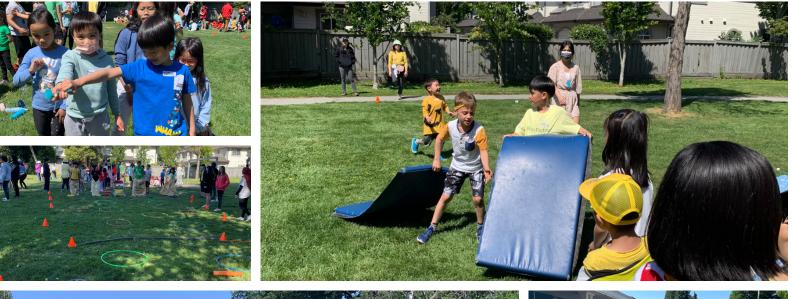

## **Reminders:**

**Notice of late return** - Please return by *June 24th* to the office.

Remember to bring a **water bottle** & sunscreen!

A big THANK YOU to our Gr. 6/7 Sports Committee Student Leaders for helping to make our Sports Day a fun and exciting one! They collaborated and worked hard to plan and teach the stations. They modeled leadership and CURRIE CARES throughout. Way to go leaders!

Thank you to all the staff who supported Sports Day, to our PAC for helping with Hot Lunch, and to all Currie families and neighbours who participated and joined in the fun! A great day for community building! *Keep an eye out for a Sports Day video playing on the TV in our front entrance area!* 