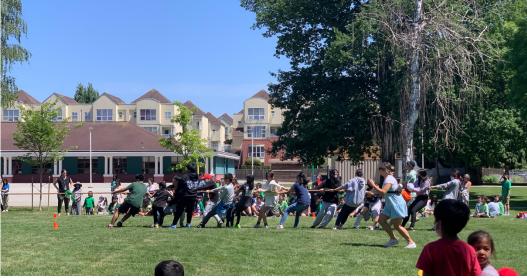

## **Reminders:**

**Notice of late return** - Please return by *June 24th* to the office.

Remember to bring a **water bottle** & sunscreen!

A big THANK YOU to our Gr. 6/7 Sports Committee Student Leaders for helping to make our Sports Day a fun and exciting one! They collaborated and worked hard to plan and teach the stations. They modeled leadership and CURRIE CARES throughout. Way to go leaders!

Thank you to all the staff who supported Sports Day, to our PAC for helping with Hot Lunch, and to all Currie families and neighbours who participated and joined in the fun! A great day for community building! *Keep an eye out for a Sports Day video playing on the TV in our front entrance area!* 