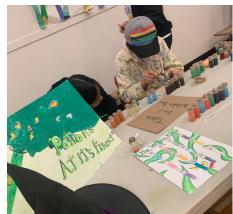

## Gr. 6/7 Charity Market

Day 1 of the Charity Market was a great success! Students designed, created, and sold their products to raise money for charity. Charity will be chosen at the end of the market days. Get ready for Day 2!