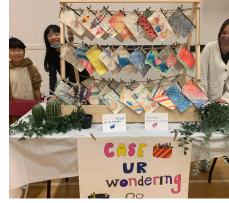

## Gr. 6/7 Charity Market

Day 1 of the Charity Market was a great success! Students designed, created, and sold their products to raise money for charity. Charity will be chosen at the end of the market days. Get ready for Day 2!