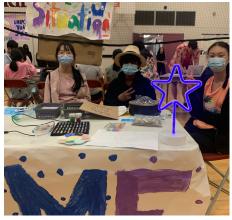

## Gr. 6/7 Charity Market

Day 1 of the Charity Market was a great success! Students designed, created, and sold their products to raise money for charity. Charity will be chosen at the end of the market days. Get ready for Day 2!